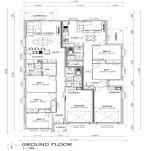

Full Turnkey Package
Duplex 1
3 Bedrooms 2 bathrooms 1 Garage

Duplex 2 2 Bedrooms 1 Bathroom 1 Garage POTENTIAL RENTAL RETURN: \$750 PER WEEK

Land area 542m2

Call Litsa on 0466 969 164 Email on litsameleti@remax.com.au